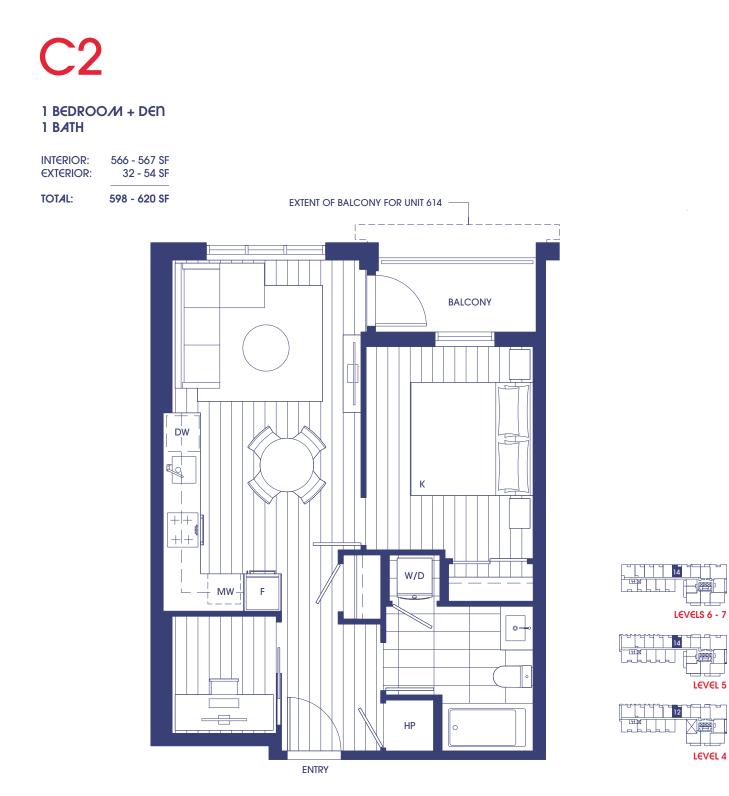

The developer reserves the right to make modifications to the floorplans, areas, unit numbers and/or specifications without notice. Actual floorplans may be a minored image or have minor variations from the illustrations above. Measurements may be based on architectual areas and to lake in time this strata plan. In the event of any discrepancy between the home size shown on this floorplans and the size of the strata lot as the important. This event and for specifications without notice. Actual floorplans and the size of the strata plan, the estimated size of the strata lot as the important. This is not an offening to size in floorplans and the size of the floorplans. Any such defenting can only be made with a Disclosure Statement & SAOE. Sades and Maxieting by KEY Marketing. (Ť)