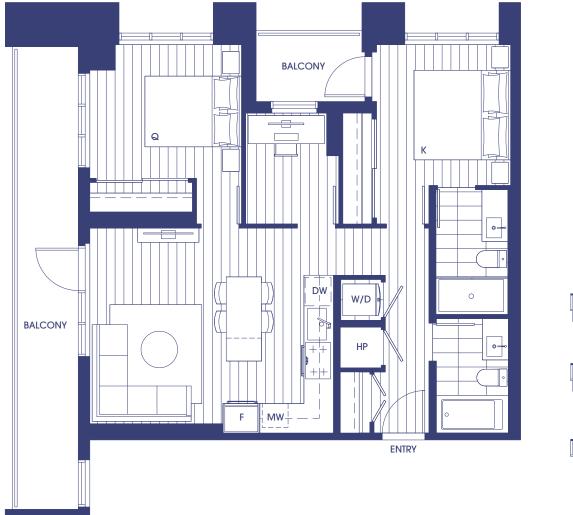

## E1

## 2 BEDROOM + DEN 2 BATH

| TOTAL:    | 1,032 - 1,047 SF |
|-----------|------------------|
| INTERIOR: | 859 SF           |
| EXTERIOR: | 173 - 188 SF     |

n (†

The developer reserves the right to make modifications to the floorpions, areas, unit numbers and/or specifications without notice. Actual floorpians may be a minored image or have minor variations from the illustrations above. Measurements may be based on architectural areas and not taken from the trada plan, in the event of any disceptory between the homes take shown on this floorpian and the size of the strata lot as shown in the preliminary strata plan. The estimated size of the strata lot as the size of the strata lot as the strata lot as the floorpian. This is not on offening for sole. Any such offening can only be made with a Disclosure Statement E. RADE. Soles and Marketing by Key Marketing.